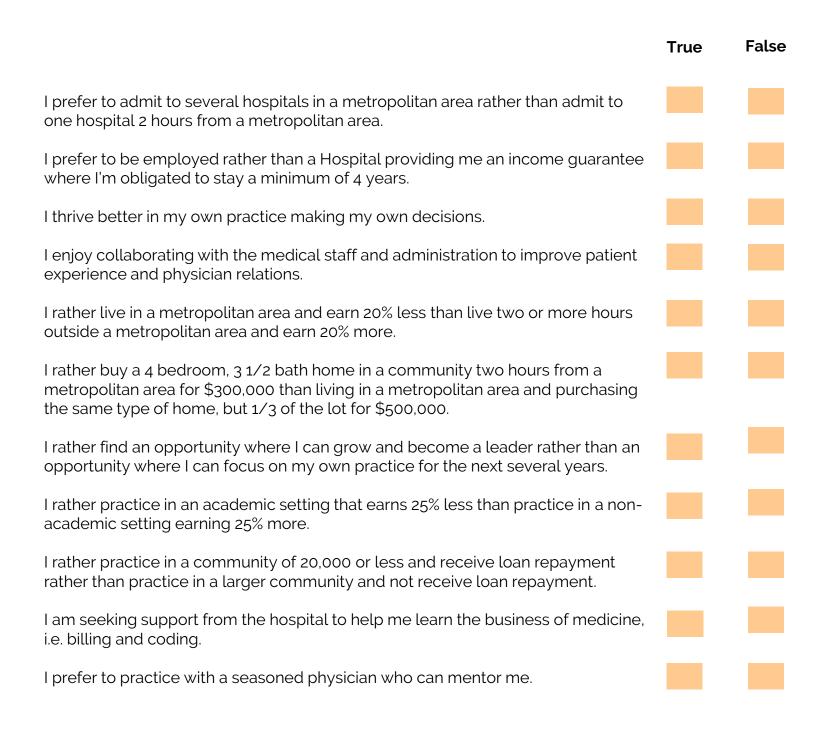

# Personal Preferences vs. Market Conditions

Gain deeper insight into your preferences by answering a series of true-false questions.

#### How to Us This Tool:

Indicate whether the preference statement is true or false from your individual perspective and interests.